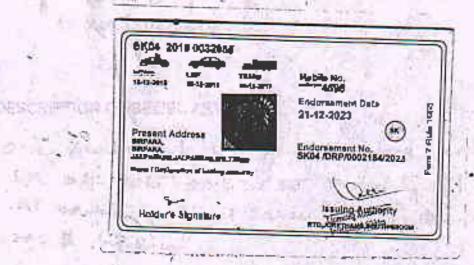

(i) D/L No SK04 2015 0032655 valid upto
18.12.2025 of Sunil Saru and
(ii) D/L No SK04 2013 0006509 valid upto
10.10.2033 of Mani Kumar Rai.

(i) Licencing Authority, RTO Jorethang (offending driver) and (ii) Licencing Authority RTO Jorethang, S. Sikkim (victim driver)

| ÷   | Driver Details                |                                                           |  |  |
|-----|-------------------------------|-----------------------------------------------------------|--|--|
|     | Name                          | Sunii Sara                                                |  |  |
|     | Father's Nume                 | Subash Saru<br>963530-1698                                |  |  |
|     | Mobile No.                    |                                                           |  |  |
|     | Address                       | Makrapara T.G., Chettri Line, PS Birpara, Dist Alipurdaur |  |  |
| 5   | Age/Date of Birth             | 26.10.1995                                                |  |  |
|     | Gender                        | Male Female Other                                         |  |  |
| 6   | Educational Qualifications    | Primary                                                   |  |  |
|     |                               | Senior Secondary Certificate                              |  |  |
|     |                               | Higher Secondary Centificate                              |  |  |
|     |                               | Graduate                                                  |  |  |
|     | S.                            | Postgraduate                                              |  |  |
|     |                               | Doctorate                                                 |  |  |
|     |                               | Uneducated                                                |  |  |
| 5.  | Occopation                    | Private Service                                           |  |  |
|     |                               | Government Job                                            |  |  |
|     |                               | Professional                                              |  |  |
|     |                               | Agriculture                                               |  |  |
|     |                               | Self-Employed                                             |  |  |
|     | 0.0                           | Others                                                    |  |  |
| 6.  | Monthly Income                | Rs, 8000/-                                                |  |  |
| 7.  | Driving Licence               | Permiagent                                                |  |  |
|     | _                             | Learner's                                                 |  |  |
|     |                               | Juvenilé                                                  |  |  |
|     |                               | Wilhow License                                            |  |  |
|     |                               | Others (Specify)                                          |  |  |
| 8.  | Driving Licence No.           | SK04 20150012655                                          |  |  |
| 9.  | Period of Validity of Licence | 18.12.2023                                                |  |  |
| 10. | Licensing Authority           | L.A. Jorethung, South Sikkim                              |  |  |