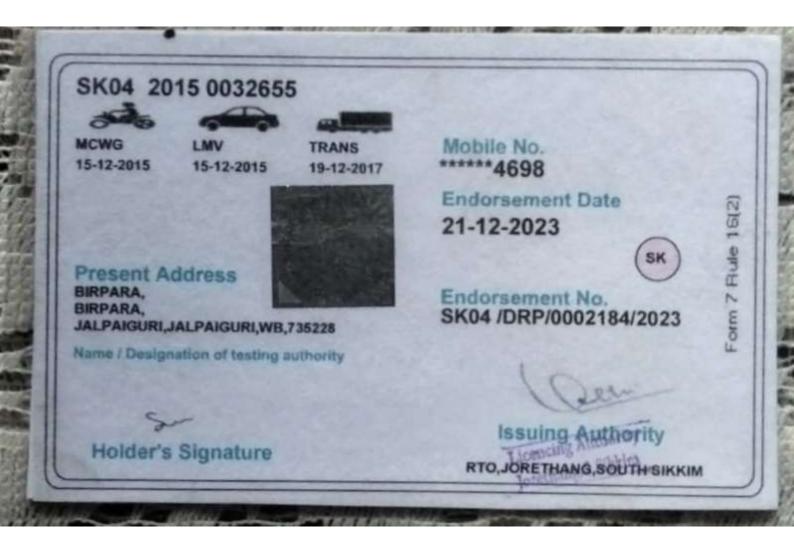

| ÷   | Driver Details                |                                                           |  |  |
|-----|-------------------------------|-----------------------------------------------------------|--|--|
|     | Name                          | Sunii Sara                                                |  |  |
|     | Father's Nume                 | Subash Saru<br>963530-1698                                |  |  |
|     | Mobile No.                    |                                                           |  |  |
|     | Address                       | Makrapara T.G., Chettri Line, PS Birpara, Dist Alipurdaur |  |  |
| 5   | Age/Date of Birth             | 26.10.1995                                                |  |  |
|     | Gender                        | Male Female Other                                         |  |  |
| 6   | Educational Qualifications    | Primary                                                   |  |  |
|     |                               | Senior Secondary Certificate                              |  |  |
|     |                               | Higher Secondary Centificate                              |  |  |
|     |                               | Graduate                                                  |  |  |
|     | S.                            | Postgraduate                                              |  |  |
|     |                               | Doctorate                                                 |  |  |
|     |                               | Uneducated                                                |  |  |
| 5.  | Occopation                    | Private Service                                           |  |  |
|     |                               | Government Job                                            |  |  |
|     |                               | Professional                                              |  |  |
|     |                               | Agriculture                                               |  |  |
|     |                               | Self-Employed                                             |  |  |
|     | 0.0                           | Others                                                    |  |  |
| 6.  | Monthly Income                | Rs, 8000/-                                                |  |  |
| 7.  | Driving Licence               | Permiagent                                                |  |  |
|     | _                             | Learner's                                                 |  |  |
|     |                               | Juvenilé                                                  |  |  |
|     |                               | Wilhow License                                            |  |  |
|     |                               | Others (Specify)                                          |  |  |
| 8.  | Driving Licence No.           | SK04 20150012655                                          |  |  |
| 9.  | Period of Validity of Licence | 18.12.2023                                                |  |  |
| 10. | Licensing Authority           | L.A. Jorethung, South Sikkim                              |  |  |

| ίι.  | Vehicle Registration No.  | WB/18-2190                                                    |  |  |
|------|---------------------------|---------------------------------------------------------------|--|--|
| .2.  | Vehicle Type              | TRUCK                                                         |  |  |
| J.   | Owner Details             |                                                               |  |  |
|      | Name                      | Renu Agrown                                                   |  |  |
|      | Mobile Na.                | 7430027006                                                    |  |  |
|      | Address                   | Ghumachiyapara, Salugara PS Bhoktinagar, Siliguri, Jolpaiguri |  |  |
| 4.   | Insurance Details         |                                                               |  |  |
|      | Policy No.                | 0003/2640 890 22/00/000                                       |  |  |
|      | Period of Policy          | 16.03.2024 (Midnight)                                         |  |  |
|      | Name of Insurance Company | [CiCI Lombard General Insurance Company Ltd                   |  |  |
| 5.   | Other details             | 1                                                             |  |  |
| L.   | Nationality of Driver     | Lodian                                                        |  |  |
|      | Matonany of Driver        | Foreigner                                                     |  |  |
|      | Occurrentian a C Defining | Advocate                                                      |  |  |
| Ű.   | Occupation of Driver      | Dusiness                                                      |  |  |
|      |                           | Clerk                                                         |  |  |
|      |                           | Doctor                                                        |  |  |
|      |                           | Driver                                                        |  |  |
|      |                           | Engineer                                                      |  |  |
|      |                           | Famer                                                         |  |  |
|      |                           | House Keeper                                                  |  |  |
|      |                           | Labourer                                                      |  |  |
|      |                           | Police Officer                                                |  |  |
|      |                           | Politician                                                    |  |  |
|      |                           | Retired Officer                                               |  |  |
|      |                           | Student                                                       |  |  |
|      |                           | Unemployed                                                    |  |  |
|      |                           | Vendor/ Small Business Owner                                  |  |  |
|      |                           | Worker                                                        |  |  |
|      |                           | Other                                                         |  |  |
| 111. | Inium Tuma                | Back injury                                                   |  |  |
| 10+  | Ілјату Туре               | Buttocks Injury                                               |  |  |
|      |                           | Chesi Injury                                                  |  |  |
|      |                           | Face                                                          |  |  |
|      |                           | Hend                                                          |  |  |
|      |                           | Head                                                          |  |  |
|      |                           | Hip                                                           |  |  |
|      |                           | Клес                                                          |  |  |
|      |                           |                                                               |  |  |