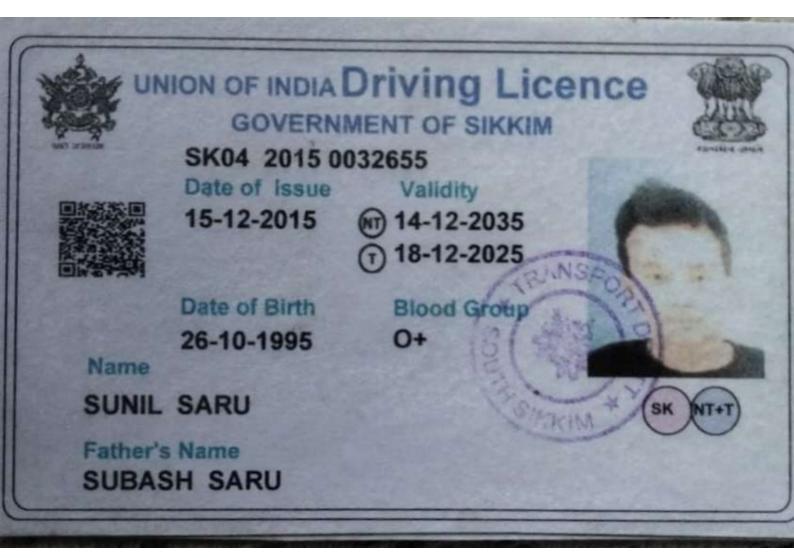

(i) D/L No SK04 2015 0032655 valid upto
18.12.2025 of Sunil Saru and
(ii) D/L No SK04 2013 0006509 valid upto
10.10.2033 of Mani Kumar Rai.

(i) Licencing Authority, RTO Jorethang (offending driver) and (ii) Licencing Authority RTO Jorethang, S. Sikkim (victim driver)

| ÷   | Driver Details                |                                                           |  |  |
|-----|-------------------------------|-----------------------------------------------------------|--|--|
|     | Name                          | Sunii Sara                                                |  |  |
|     | Father's Nume                 | Subash Saru<br>963530-1698                                |  |  |
|     | Mobile No.                    |                                                           |  |  |
|     | Address                       | Makrapara T.G., Chettri Line, PS Birpara, Dist Alipurdaur |  |  |
| 5   | Age/Date of Birth             | 26.10.1995                                                |  |  |
|     | Gender                        | Male Female Other                                         |  |  |
| 6   | Educational Qualifications    | Primary                                                   |  |  |
|     |                               | Senior Secondary Certificate                              |  |  |
|     |                               | Higher Secondary Centificate                              |  |  |
|     |                               | Graduate                                                  |  |  |
|     | S.                            | Postgraduate                                              |  |  |
|     |                               | Doctorate                                                 |  |  |
|     |                               | Uneducated                                                |  |  |
| 5.  | Occopation                    | Private Service                                           |  |  |
|     |                               | Government Job                                            |  |  |
|     |                               | Professional                                              |  |  |
|     |                               | Agriculture                                               |  |  |
|     |                               | Self-Employed                                             |  |  |
|     | 0.0                           | Others                                                    |  |  |
| 6.  | Monthly Income                | Rs, 8000/-                                                |  |  |
| 7.  | Driving Licence               | Permiagent                                                |  |  |
|     | _                             | Learner's                                                 |  |  |
|     |                               | Juvenilé                                                  |  |  |
|     |                               | Wilhow License                                            |  |  |
|     |                               | Others (Specify)                                          |  |  |
| 8.  | Driving Licence No.           | SK04 20150012655                                          |  |  |
| 9.  | Period of Validity of Licence | 18.12.2023                                                |  |  |
| 10. | Licensing Authority           | L.A. Jorethung, South Sikkim                              |  |  |

| ίι.  | Vehicle Registration No.  | WB/18-2190                                                    |  |  |
|------|---------------------------|---------------------------------------------------------------|--|--|
| .2.  | Vehicle Type              | TRUCK                                                         |  |  |
| J.   | Owner Details             |                                                               |  |  |
|      | Name                      | Renu Agrown                                                   |  |  |
|      | Mobile Na.                | 7430027006                                                    |  |  |
|      | Address                   | Ghumachiyapara, Salugara PS Bhoktinagar, Siliguri, Jolpaiguri |  |  |
| 4.   | Insurance Details         |                                                               |  |  |
|      | Policy No.                | 0003/2640 890 22/00/000                                       |  |  |
|      | Period of Policy          | 16.03.2024 (Midnight)                                         |  |  |
|      | Name of Insurance Company | [CiCI Lombard General Insurance Company Ltd                   |  |  |
| 5.   | Other details             | 1                                                             |  |  |
| L.   | Nationality of Driver     | Lodian                                                        |  |  |
|      | Matonany of Driver        | Foreigner                                                     |  |  |
|      | Occurrentian a C Defining | Advocate                                                      |  |  |
| Ű.   | Occupation of Driver      | Dusiness                                                      |  |  |
|      |                           | Clerk                                                         |  |  |
|      |                           | Doctor                                                        |  |  |
|      |                           | Driver                                                        |  |  |
|      |                           | Engineer                                                      |  |  |
|      |                           | Famer                                                         |  |  |
|      |                           | House Keeper                                                  |  |  |
|      |                           | Labourer                                                      |  |  |
|      |                           | Police Officer                                                |  |  |
|      |                           | Politician                                                    |  |  |
|      |                           | Retired Officer                                               |  |  |
|      |                           | Student                                                       |  |  |
|      |                           | Unemployed                                                    |  |  |
|      |                           | Vendor/ Small Business Owner                                  |  |  |
|      |                           | Worker                                                        |  |  |
|      |                           | Other                                                         |  |  |
| 111. | Inium Tuma                | Back injury                                                   |  |  |
| 10+  | Ілјату Туре               | Buttocks Injury                                               |  |  |
|      |                           | Chesi Injury                                                  |  |  |
|      |                           | Face                                                          |  |  |
|      |                           | Hend                                                          |  |  |
|      |                           | Head                                                          |  |  |
|      |                           | Hip                                                           |  |  |
|      |                           | Клес                                                          |  |  |
|      |                           |                                                               |  |  |