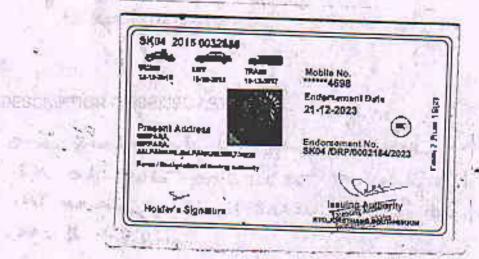

(i) D/L No SK04 2015 0032655 valid upto
18.12.2025 of Sunil Saru and
(ii) D/L No SK04 2013 0006509 valid upto
10.10.2033 of Mani Kumar Rai.

(i) Licencing Authority, RTO Jorethang (offending driver) and (ii) Licencing Authority RTO Jorethang, S. Sikkim (victim driver)

Notes of a close or net particle of a lower of the second states of the second state of the second states of th

UNION OF INDIA Driving Licence GOVERNMENT OF SIKKIM 3 8K04 2018 0032655 Oth al lance Visit Villen 014-12-3034 016-13-3834 S.J. Date of Ships Blood Grou 10.11.08 0+ Name SUNIL SARU Father's Nume SUBASH SARU Section and and - -----. .