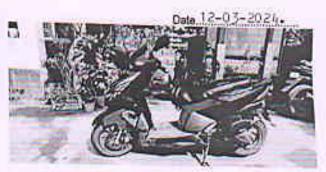

05/03/2024 at 07.30 hrs at NH-10, 8<sup>th</sup> Mile, near Mamkhola, PS/Dist. Kalimpong.

Mani Kumar Rai s/o Jambo Rai of Parengaon under 06, Parengaon GPU, Soreng, Dist West Sikkim.

Kalimpong District Hospital. (1) WB 71B- 2193 Tata truck (Offending vehicle) & (2) SK04P 8020 TVS NTORQ Race edition 125 Scooty (victim vehicle).