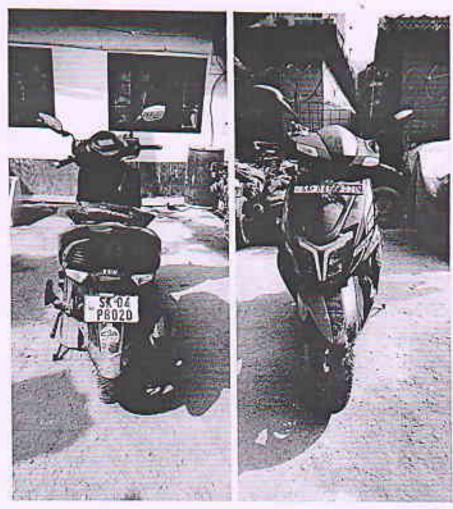

05/03/2024 at 07.30 hrs at NH-10, 8<sup>th</sup> Mile, near Mamkhola, PS/Dist. Kalimpong.

Mani Kumar Rai s/o Jambo Rai of Parengaon under 06, Parengaon GPU, Soreng, Dist West Sikkim.

Kalimpong District Hospital. (1) WB 71B- 2193 Tata truck (Offending vehicle) & (2) SK04P 8020 TVS NTORQ Race edition 125 Scooty (victim vehicle).

(ii) Mani Kumar Rai s/o Jamboo Lal Rai of Parengaon, Soreng, West Sikkim-737121.(Owner of scooty- SK 04P-8020).

9. Name and address of the insurance Company with whom the vehicle was Insured and the particulars of the :