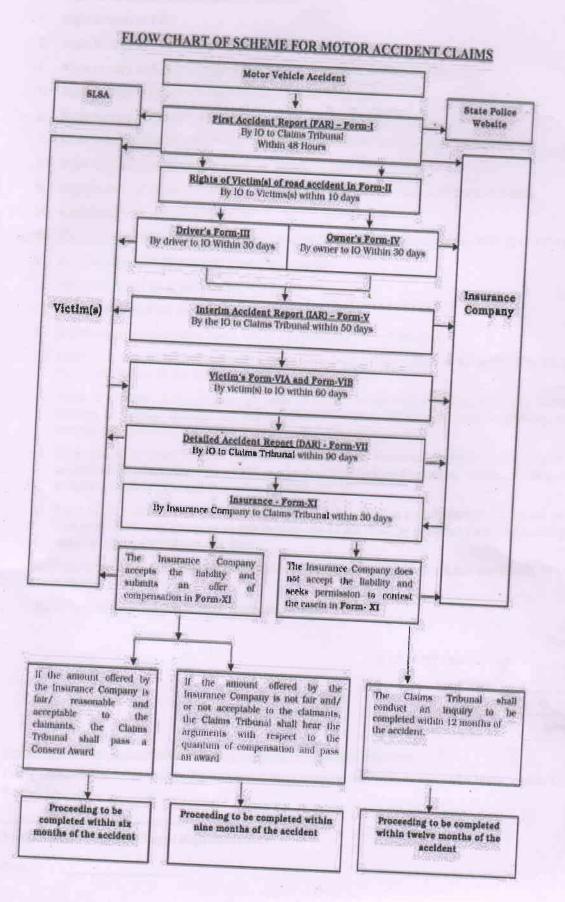

#### RIGHTS OF VICTIM(S) OF ROAD ACCIDENT AND FLOW CHART OF THE SCHEME MENTIONED BELOW

#### To be handed over by Investigating Officer to the Victim/Family Members/Legal Representatives within 10 days of the accident

- 1. Right to immediate medical aid and treatment.
- 2. Right to copy of FIR.
- 3. Right to copy of First Accident Report (FAR) in Form I.
- 4. Right to copy of Rights of Victim and Flow Chart of this Scheme in Form -II.
- 5. Right to copy of Driver's Form-III along with the documents.
- 6. Right to copy of Owner's Form-IV along with the documents.
- 7. Right to copy of Interim Accident Report (IAR) in Form-V along with the documents.
- 8. Right to blank copy of format of Victim's Form-VI and Form-VIA.
- 9. Right to copy of Detailed Accident Report (DAR) in Form-VII along with the documents.
- 10. Right to copy of Insurance Form-XI.
- 11. Right to copy of Report under section 173 of the Code of Criminal Procedure, 1973 (2 of 1974).
- 12. Right to copy of Victim Impact Report in Form-XII.
- 13. Right to copy of MLC and Postmortem Report.
- 14. Right to free legal aid from State Legal Services Authority.
- 15. Right to appear before the Claims Tribunal in person or through lawyer.
- 16. Right of a minor child/ children (18 years or below) of the victim to be referred to the Child Welfare Committee by the IO for Inquiry into their needs and status.
- 17. Right of a minor child/ children (18 years or below) of the victim to have the Child Welfare Committee conduct an Inquiry through the District Child Protection Officer into their well-being, medical needs, security, nutrition, etc.
- 18. Right of a minor child/ children (18 years or below) of the victim to get all benefits of Juvenile Justice (Care and Protection of Children) Act, 2015 in case the Child Welfare Committee returns a finding of a child being a Child in Need of Care and Protection (CNCP).
- 19. Right of such minor child/children of the Victim to be placed in a Children's Home in case both the parents died or the surviving parent is unable to take care of the child, as provided under the Juvenile Justice (Care and Protection of Children) Act, 2015.
- 20. Right to receive compensation under the Scheme for Motor Accident Claims formulated by the Delhi High Court.

Flow Chart of the aforesaid Scheme is attached herein.

S.H.O./I.O

| P.I.S./EMPLOYEE No. : |            |
|-----------------------|------------|
| Phone No. :           | 9932321025 |
| P.S. :_               | Kalunpoug  |
| Date :                | 09.03.2024 |

### FLOW CHART OF SCHEME FOR MOTOR ACCIDENT CLAIMS