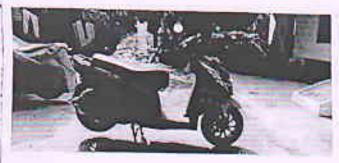

05/03/2024 at 07.30 hrs at NH-10, 8<sup>th</sup> Mile, near Mamkhola, PS/Dist. Kalimpong.

Mani Kumar Rai s/o Jambo Rai of Parengaon under 06, Parengaon GPU, Soreng, Dist West Sikkim.

Kalimpong District Hospital. (1) WB 71B- 2193 Tata truck (Offending vehicle) & (2) SK04P 8020 TVS NTORQ Race edition 125 Scooty (victim vehicle).